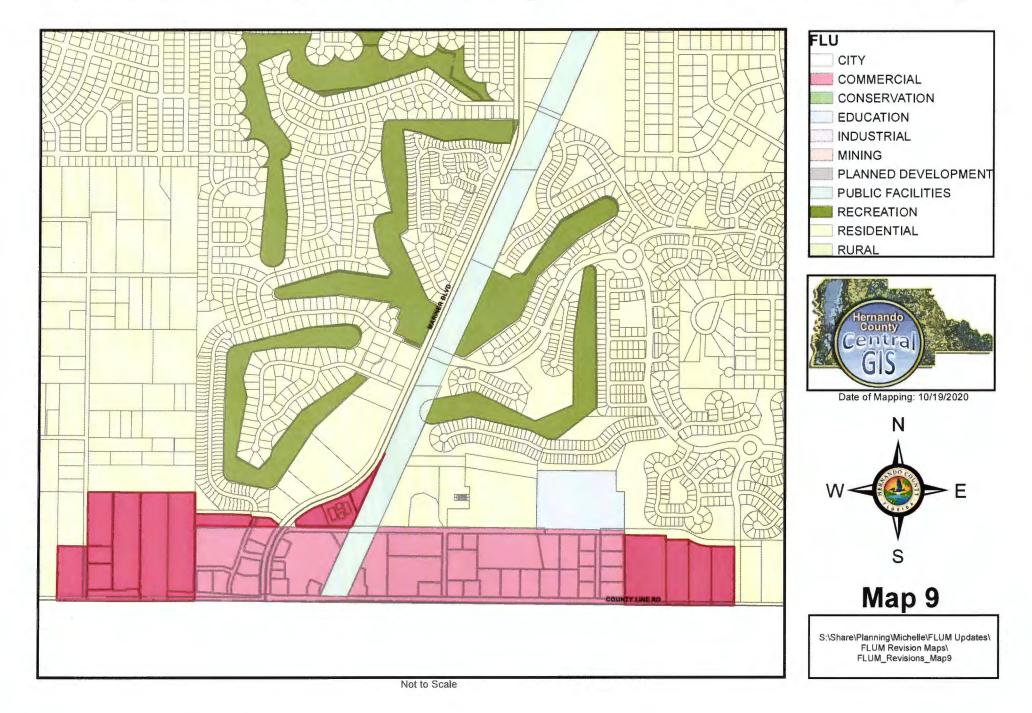

### Hernando County Comprehensive Plan Map

Proposed Future Land Use CPAM 20-06 Version Date 12/18/2020

exico X of ulf 0

Exhibit A-1: Sector 1 Adopted Future Land Use Maps and Parcel List

| Map 1: Future Lan | d Use Map Amend | dment to Commercia | I Category |
|-------------------|-----------------|--------------------|------------|
|-------------------|-----------------|--------------------|------------|