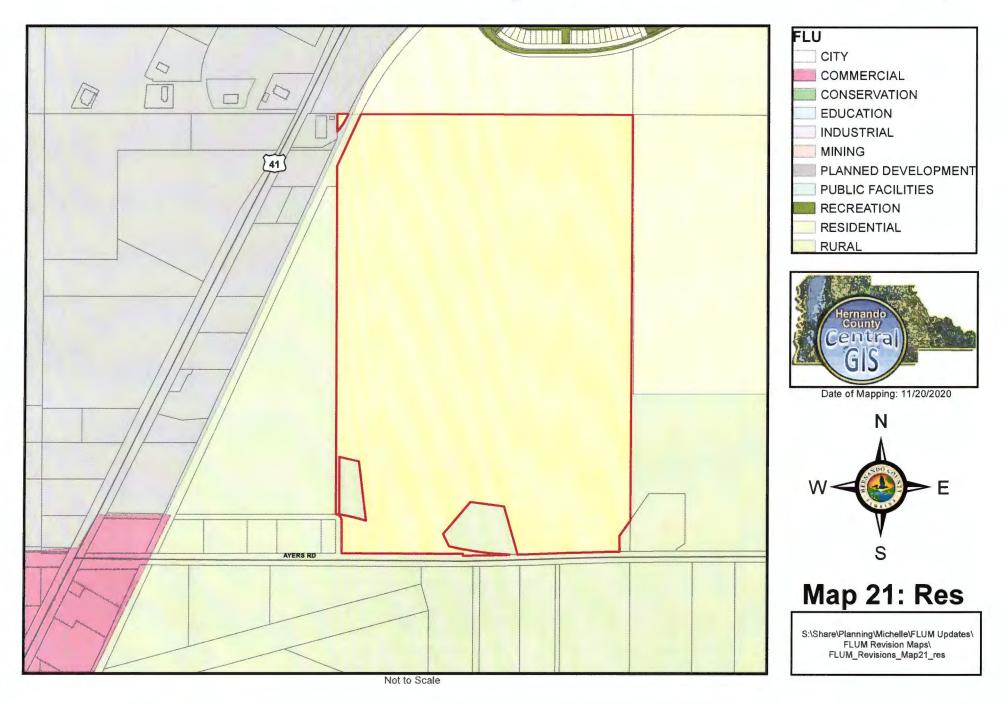

### Hernando County Comprehensive Plan Map

Proposed Future Land Use CPAM 20-06 Version Date 12/18/2020

exico X of ulf 0

Exhibit A-1: Sector 1 Adopted Future Land Use Maps and Parcel List

| Map 1: Future Lan | d Use Map Amend | dment to Commercia | I Category |
|-------------------|-----------------|--------------------|------------|
|-------------------|-----------------|--------------------|------------|