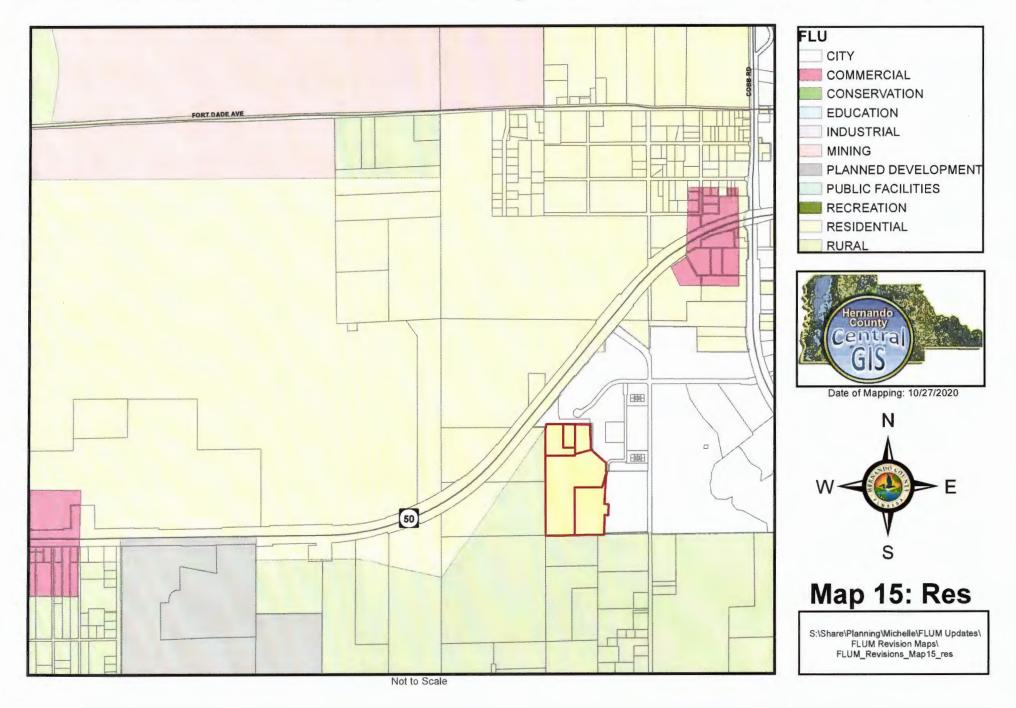

### Hernando County Comprehensive Plan Map

Proposed Future Land Use CPAM 20-06 Version Date 12/18/2020

exico X of ulf 0

Exhibit A-1: Sector 1 Adopted Future Land Use Maps and Parcel List

| Map 1: Future Lan | d Use Map Amend | dment to Commercia | I Category |
|-------------------|-----------------|--------------------|------------|
|-------------------|-----------------|--------------------|------------|