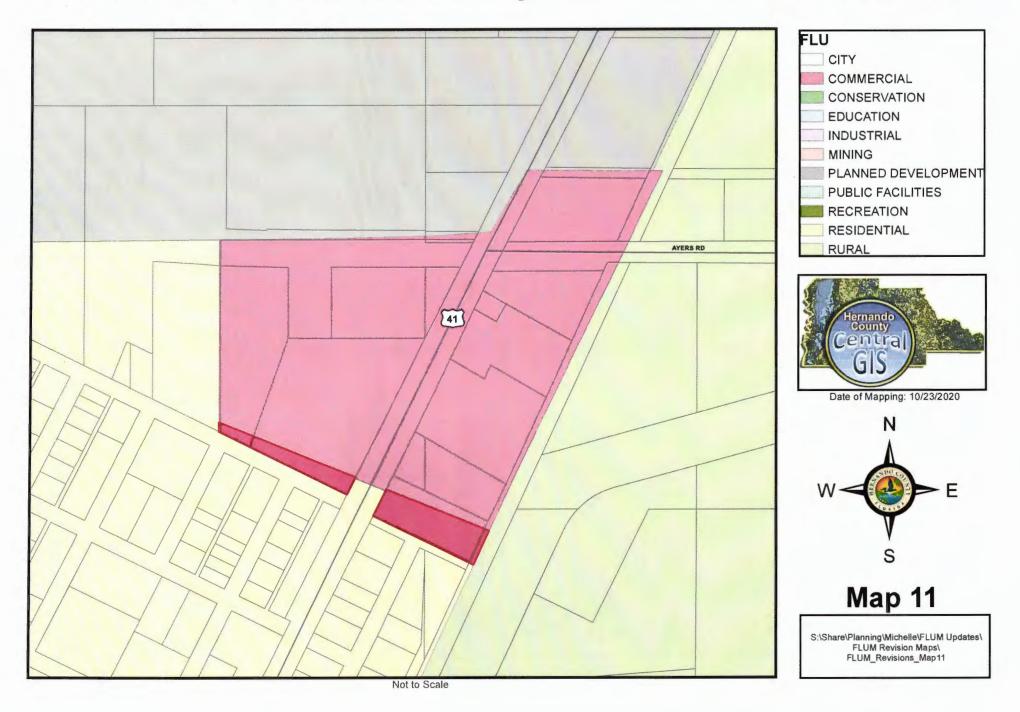

### Hernando County Comprehensive Plan Map

Proposed Future Land Use CPAM 20-06 Version Date 12/18/2020

exico X of ulf 0

Exhibit A-1: Sector 1 Adopted Future Land Use Maps and Parcel List

| Map 1: Future Lan | d Use Map Amend | dment to Commercia | I Category |
|-------------------|-----------------|--------------------|------------|
|-------------------|-----------------|--------------------|------------|