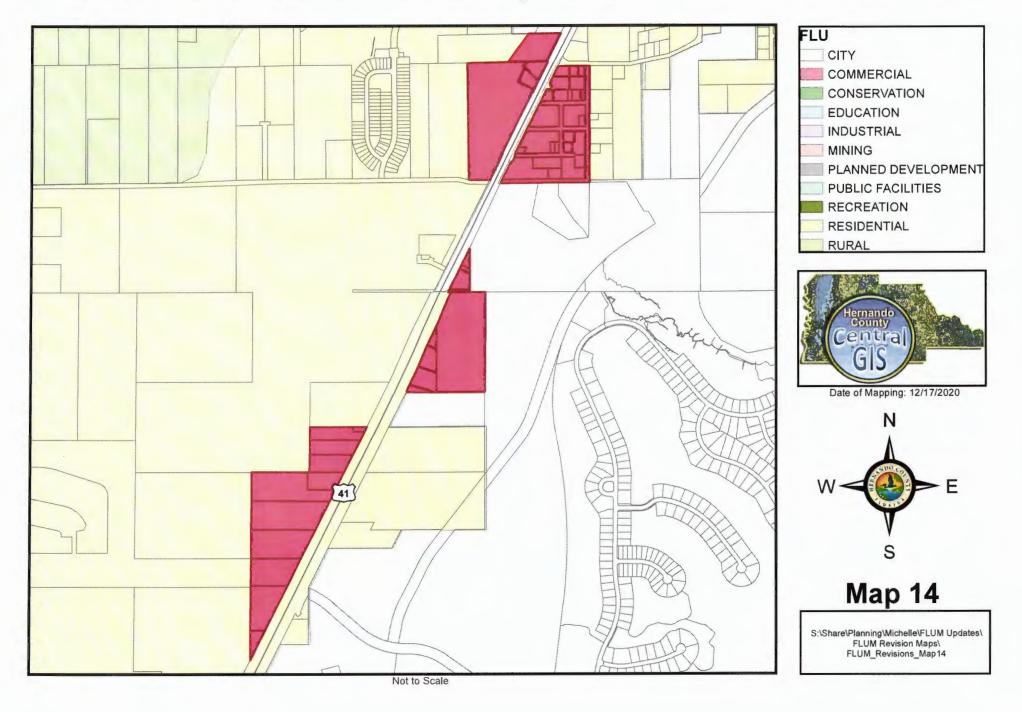

### Hernando County Comprehensive Plan Map

Proposed Future Land Use CPAM 20-06 Version Date 12/18/2020

exico X of ulf 0

Exhibit A-1: Sector 1 Adopted Future Land Use Maps and Parcel List

| Map 1: Future Lan | d Use Map Amend | dment to Commercia | I Category |
|-------------------|-----------------|--------------------|------------|
|-------------------|-----------------|--------------------|------------|