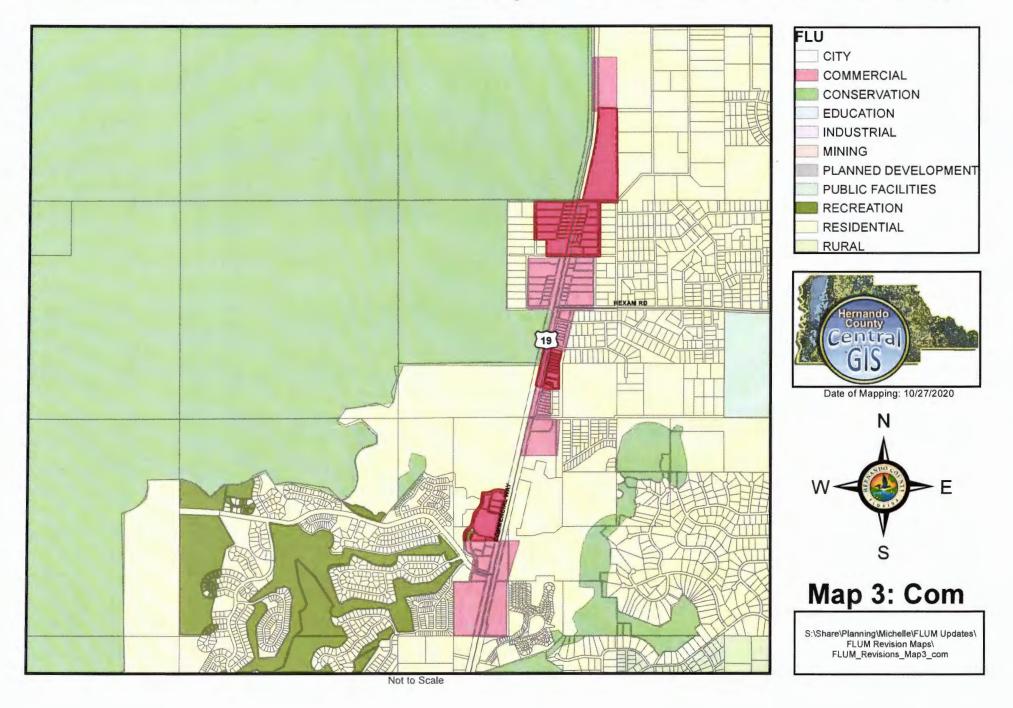

### Hernando County Comprehensive Plan Map

Proposed Future Land Use CPAM 20-06 Version Date 12/18/2020

exico X of ulf 0

Exhibit A-1: Sector 1 Adopted Future Land Use Maps and Parcel List

| Map 1: Future Lan | d Use Map Amend | dment to Commercia | I Category |
|-------------------|-----------------|--------------------|------------|
|-------------------|-----------------|--------------------|------------|