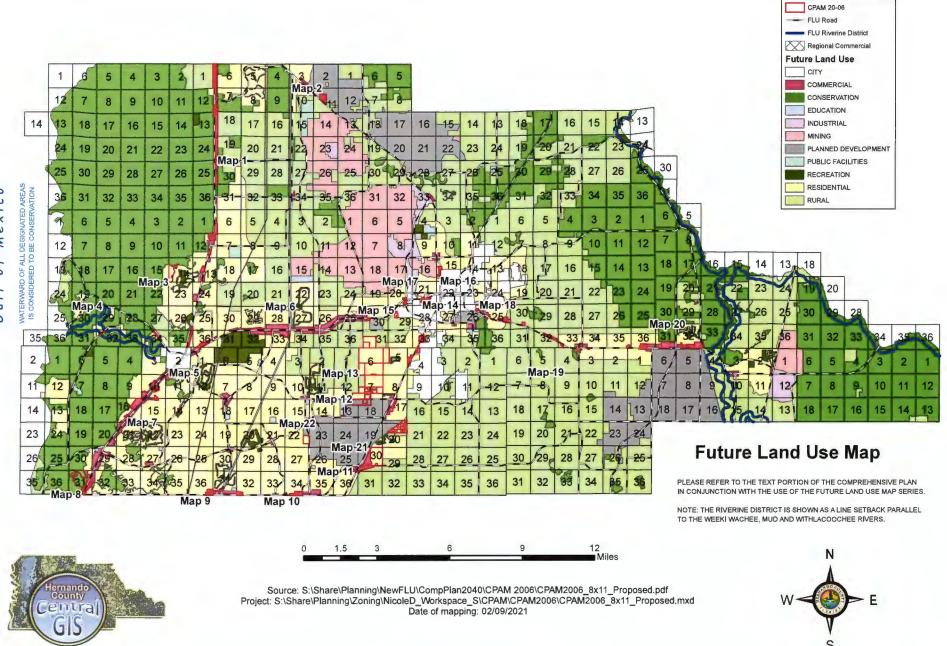

### Hernando County Comprehensive Plan Map

Proposed Future Land Use CPAM 20-06 Version Date 12/18/2020

exico X of ulf 0

Exhibit A-1: Sector 1 Adopted Future Land Use Maps and Parcel List

| Map 1: Future Lan | d Use Map Amend | dment to Commercia | I Category |
|-------------------|-----------------|--------------------|------------|
|-------------------|-----------------|--------------------|------------|