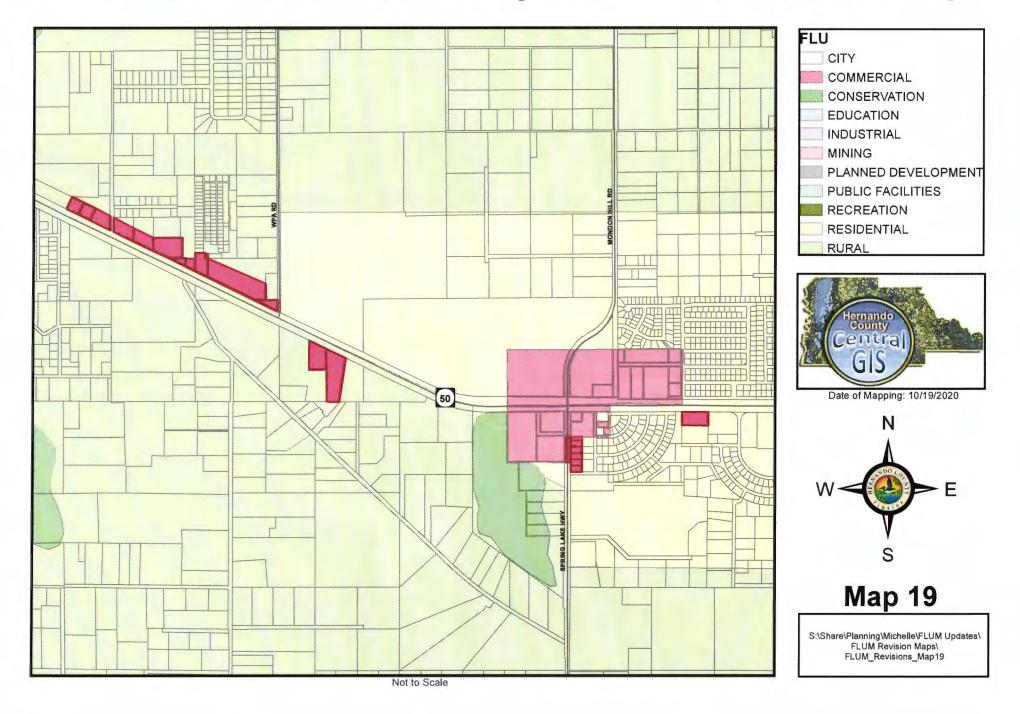

### Hernando County Comprehensive Plan Map

Proposed Future Land Use CPAM 20-06 Version Date 12/18/2020

exico X of ulf 0

Exhibit A-1: Sector 1 Adopted Future Land Use Maps and Parcel List

| Map 1: Future Lan | d Use Map Amend | dment to Commercia | I Category |
|-------------------|-----------------|--------------------|------------|
|-------------------|-----------------|--------------------|------------|