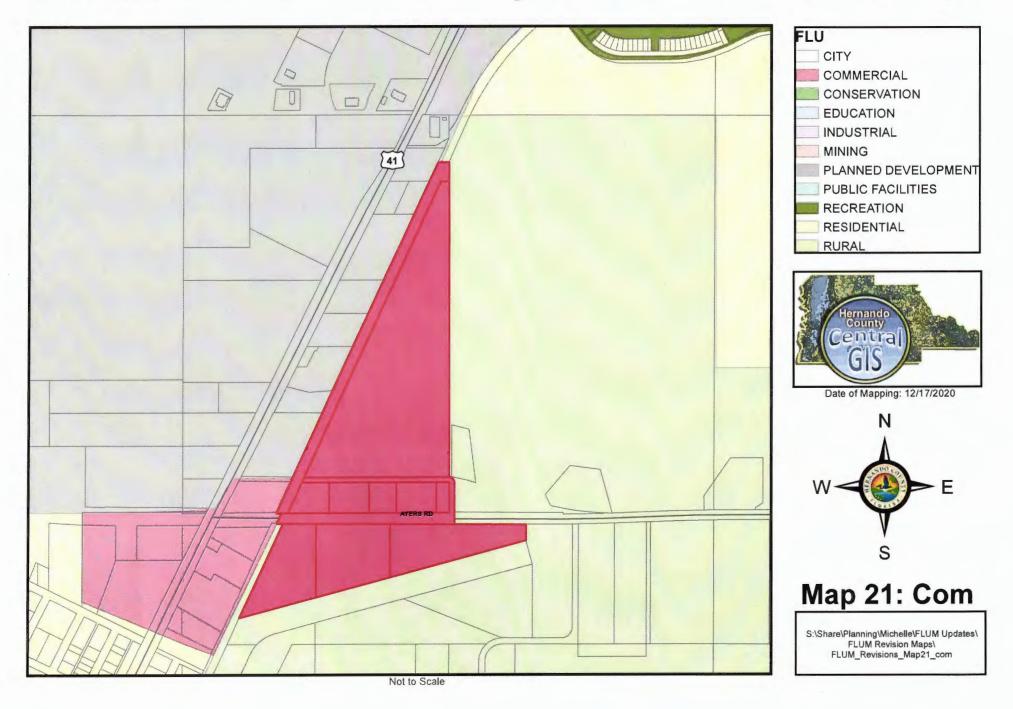

### Hernando County Comprehensive Plan Map

Proposed Future Land Use CPAM 20-06 Version Date 12/18/2020

exico X of ulf 0

Exhibit A-1: Sector 1 Adopted Future Land Use Maps and Parcel List

| Map 1: Future Lan | d Use Map Amend | dment to Commercia | I Category |
|-------------------|-----------------|--------------------|------------|
|-------------------|-----------------|--------------------|------------|