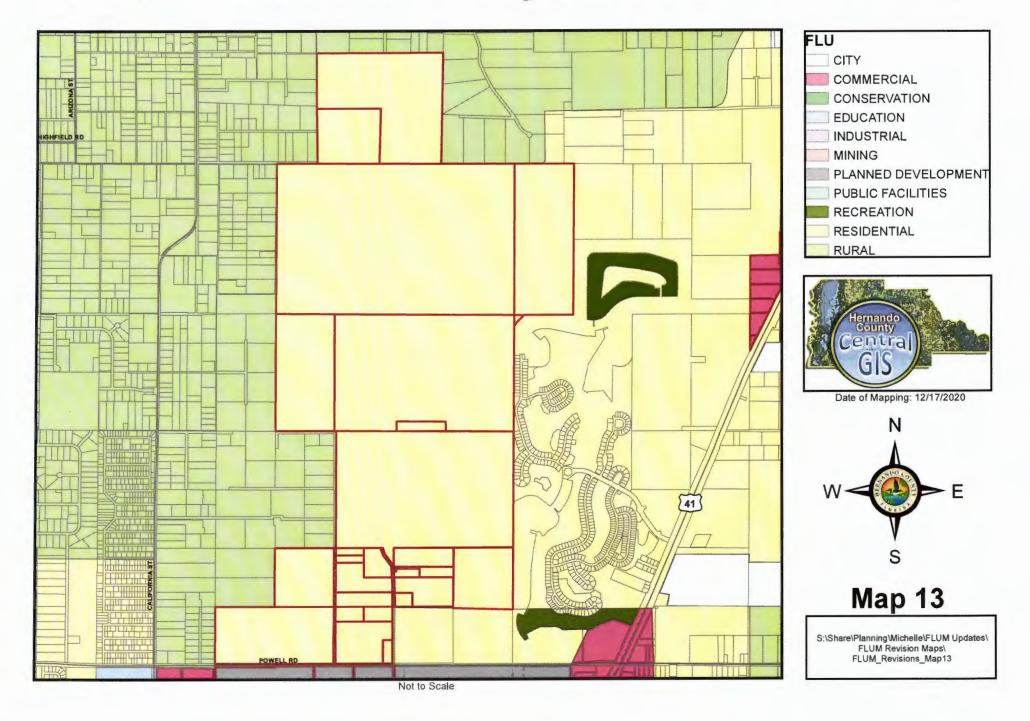

### Hernando County Comprehensive Plan Map

Proposed Future Land Use CPAM 20-06 Version Date 12/18/2020

exico X of ulf 0

Exhibit A-1: Sector 1 Adopted Future Land Use Maps and Parcel List

| Map 1: Future Lan | d Use Map Amend | dment to Commercia | I Category |
|-------------------|-----------------|--------------------|------------|
|-------------------|-----------------|--------------------|------------|