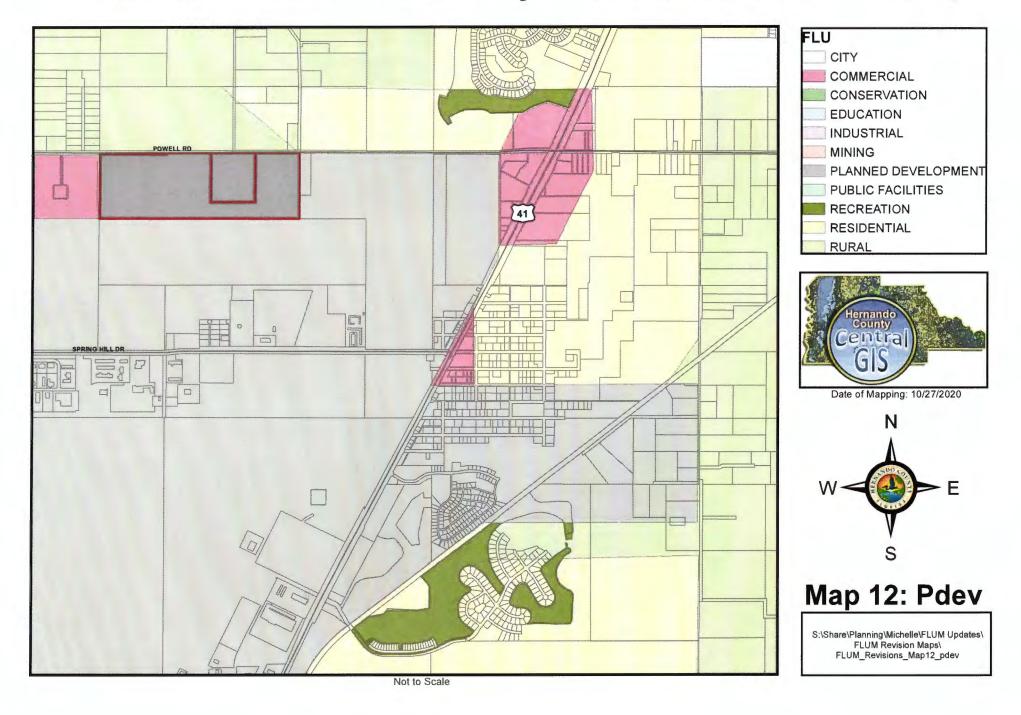

### Hernando County Comprehensive Plan Map

Proposed Future Land Use CPAM 20-06 Version Date 12/18/2020

exico X of ulf 0

Exhibit A-1: Sector 1 Adopted Future Land Use Maps and Parcel List

| Map 1: Future Lan | d Use Map Amend | dment to Commercia | I Category |
|-------------------|-----------------|--------------------|------------|
|-------------------|-----------------|--------------------|------------|