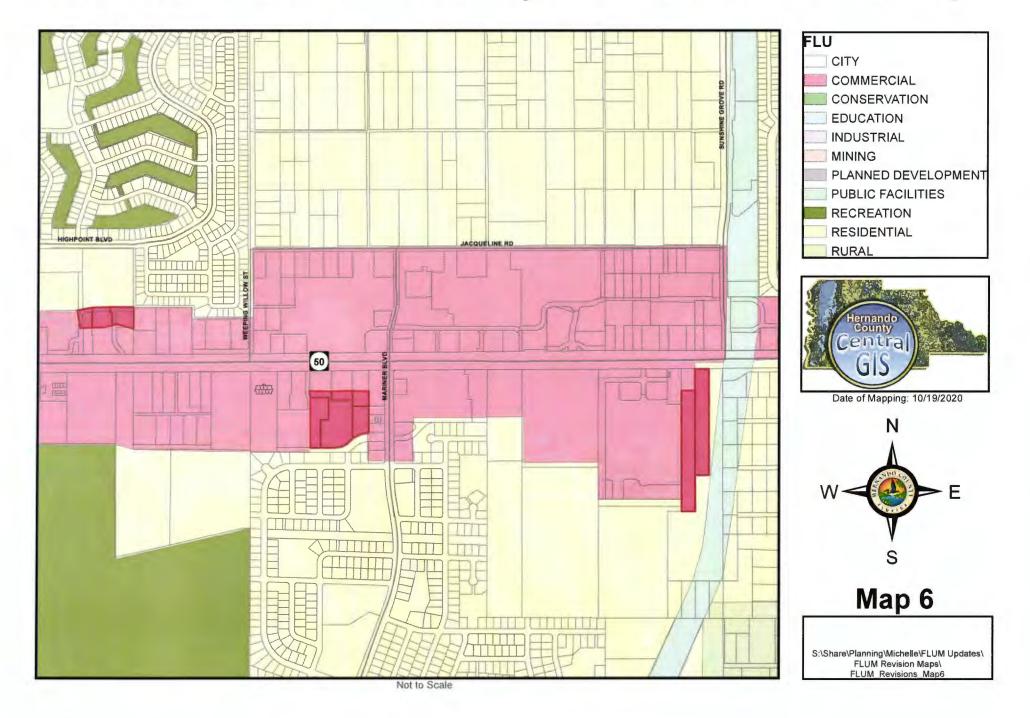

sidential   | PDP(GHC) | CORTEZ BLVD       | 96       | Drainage, Lift Station, Borrow Pit, Etc. |
| 1352002    | RAINBOW CAR WASH INC                     | Commercial    | Residential   | PDP(GHC) | 12990 CORTEZ BLVD | 11       | 1-story store                            |
| 1762550    | JB BROOKSVILLE LLC                       | Commercial    | Residential   | PDP(GC)  | 12249 CORTEZ BLVD | 10       | Vacant Commercial                        |
| 1746971    | BROOKSVILLE AULDI POOH LLC               | Commercial    | Residential   | PDP(HC)  | HIGHLINE DR       | 11       | 1-story store                            |
| 1747015    | BLACKWELL GARY L                         | Commercial    | Residential   | PDP(HC)  | HIGHLINE DR       | 10       | Vacant Commercial                        |



Exhibit A-7: Sector 7 Adopted Future Land Use Maps and Parcel List

| Parcel Key | Owner Name                          | Proposed FLUM | Existing FLUM          | Zoning   | Site Address        | DOR Code | DOR Code Description        |
|------------|-------------------------------------|---------------|------------------------|----------|---------------------|----------|-----------------------------|
| 934591     | COMMERCIAL CAPITAL US LLC           | Commerical    | Residential            | PDP(GC)  | TRENTON AVE         | 10       | Vacant Commercial           |
| 1464766    | LOWE'S HOME CENTERS INC             | Commercial    | Residential            | C1       | BERKELEY MANOR BLVD | 10       | Vacant Commercial           |
| 760091     | THOMAS TOM J                        | Comme