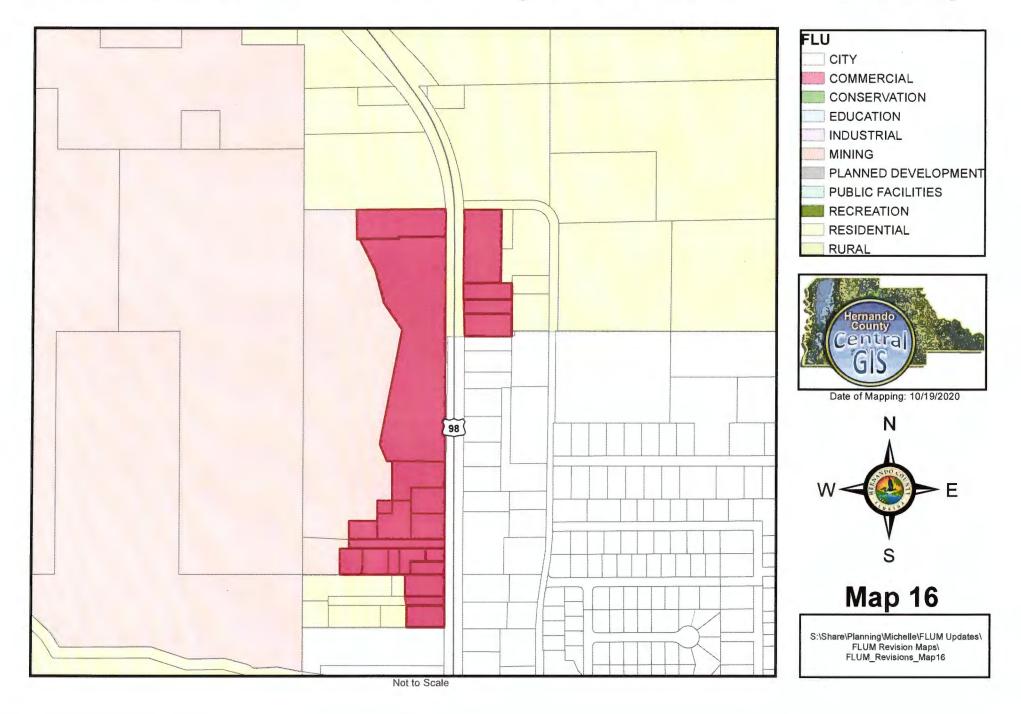

### Hernando County Comprehensive Plan Map

Proposed Future Land Use CPAM 20-06 Version Date 12/18/2020

exico X of ulf 0

Exhibit A-1: Sector 1 Adopted Future Land Use Maps and Parcel List

| Map 1: Future Lan | d Use Map Amend | dment to Commercia | I Category |
|-------------------|-----------------|--------------------|------------|
|-------------------|-----------------|--------------------|------------|