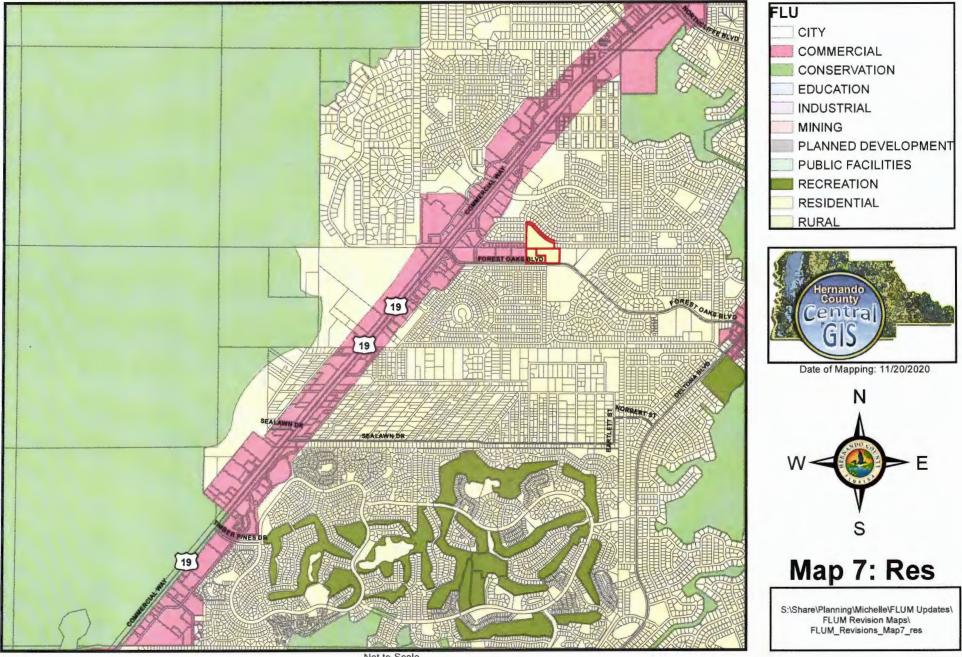

### Hernando County Comprehensive Plan Map

Proposed Future Land Use CPAM 20-06 Version Date 12/18/2020

exico X of ulf 0

Exhibit A-1: Sector 1 Adopted Future Land Use Maps and Parcel List

| Map 1: Future Lan | d Use Map Amend | dment to Commercia | I Category |
|-------------------|-----------------|--------------------|------------|
|-------------------|-----------------|--------------------|------------|