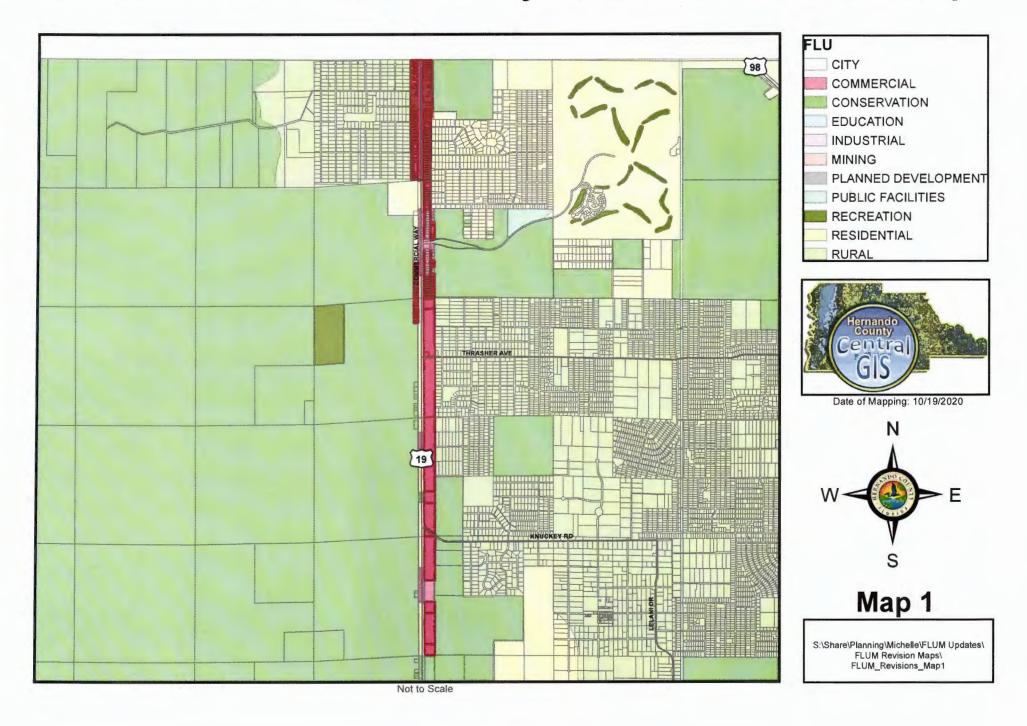

### Hernando County Comprehensive Plan Map

Proposed Future Land Use CPAM 20-06 Version Date 12/18/2020

exico X of ulf 0

Exhibit A-1: Sector 1 Adopted Future Land Use Maps and Parcel List

| Map 1: Future Lan | d Use Map Amend | dment to Commercia | I Category |
|-------------------|-----------------|--------------------|------------|
|-------------------|-----------------|--------------------|------------|