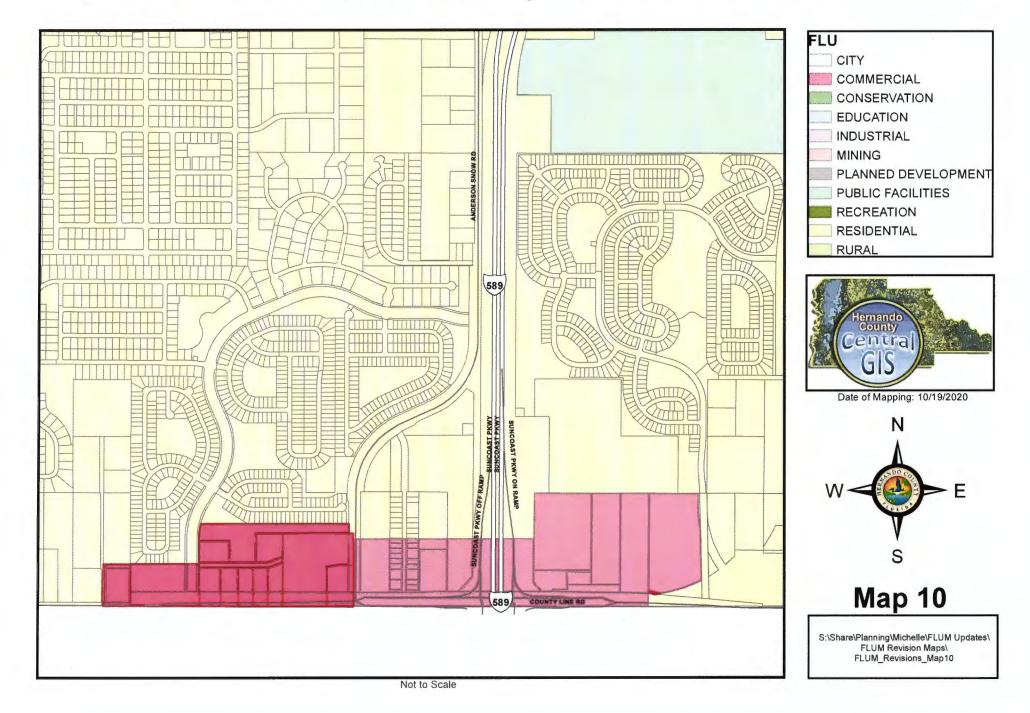

### Hernando County Comprehensive Plan Map

Proposed Future Land Use CPAM 20-06 Version Date 12/18/2020

exico X of ulf 0

Exhibit A-1: Sector 1 Adopted Future Land Use Maps and Parcel List

| Map 1: Future Lan | d Use Map Amend | dment to Commercia | I Category |
|-------------------|-----------------|--------------------|------------|
|-------------------|-----------------|--------------------|------------|