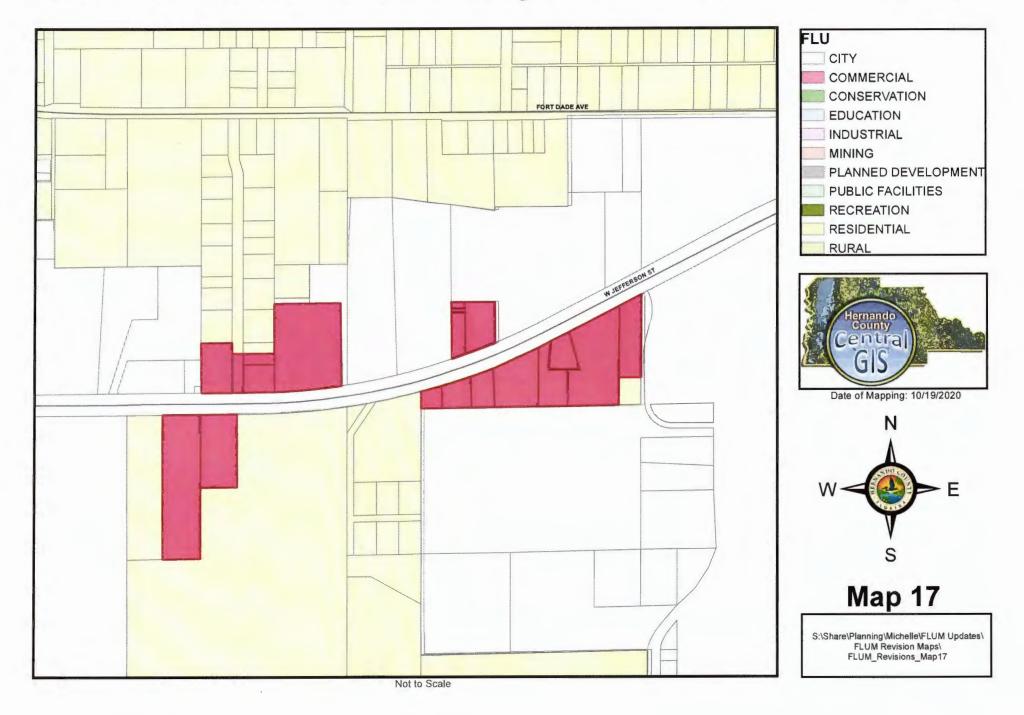

### Hernando County Comprehensive Plan Map

Proposed Future Land Use CPAM 20-06 Version Date 12/18/2020

exico X of ulf 0

Exhibit A-1: Sector 1 Adopted Future Land Use Maps and Parcel List

| Map 1: Future Lan | d Use Map Amend | dment to Commercia | I Category |
|-------------------|-----------------|--------------------|------------|
|-------------------|-----------------|--------------------|------------|