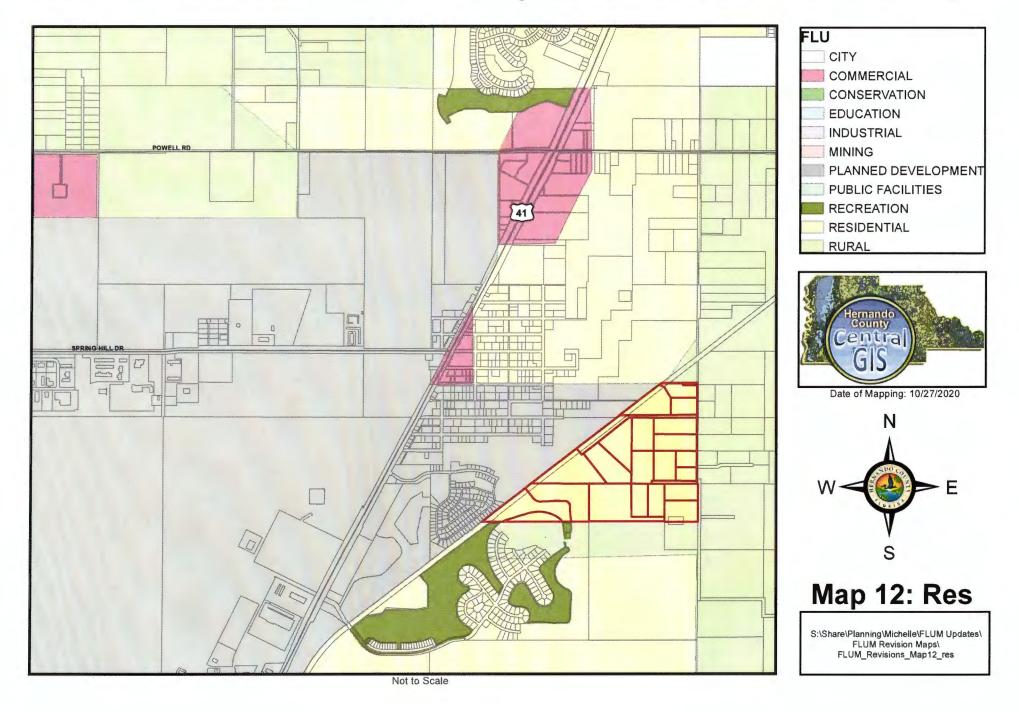

### Hernando County Comprehensive Plan Map

Proposed Future Land Use CPAM 20-06 Version Date 12/18/2020

exico X of ulf 0

Exhibit A-1: Sector 1 Adopted Future Land Use Maps and Parcel List

| Map 1: Future Lan | d Use Map Amend | dment to Commercia | I Category |
|-------------------|-----------------|--------------------|------------|
|-------------------|-----------------|--------------------|------------|