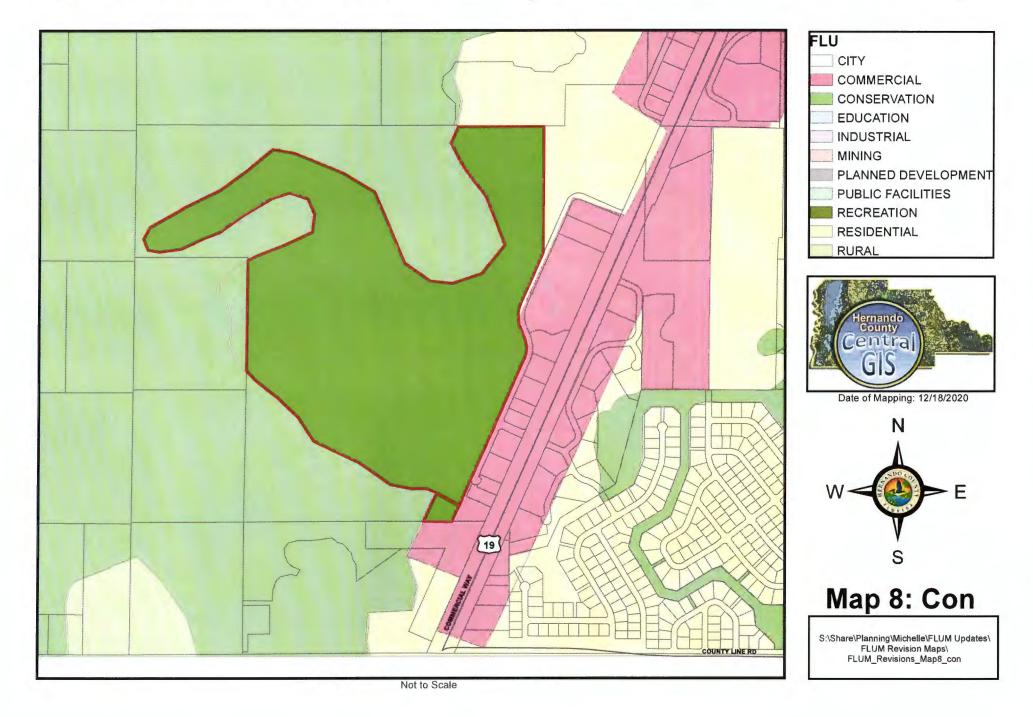

### Hernando County Comprehensive Plan Map

Proposed Future Land Use CPAM 20-06 Version Date 12/18/2020

exico X of ulf 0

Exhibit A-1: Sector 1 Adopted Future Land Use Maps and Parcel List

| Map 1: Future Lan | d Use Map Amend | dment to Commercia | I Category |
|-------------------|-----------------|--------------------|------------|
|-------------------|-----------------|--------------------|------------|