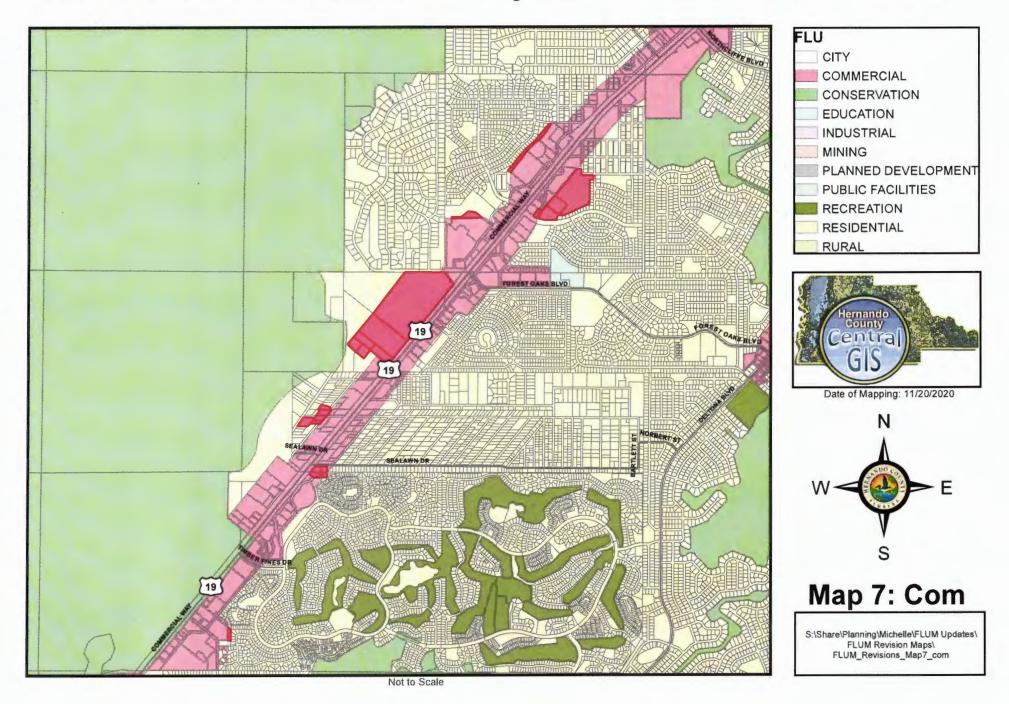

### Hernando County Comprehensive Plan Map

Proposed Future Land Use CPAM 20-06 Version Date 12/18/2020

exico X of ulf 0

Exhibit A-1: Sector 1 Adopted Future Land Use Maps and Parcel List

| Map 1: Future Lan | d Use Map Amend | dment to Commercia | I Category |
|-------------------|-----------------|--------------------|------------|
|-------------------|-----------------|--------------------|------------|