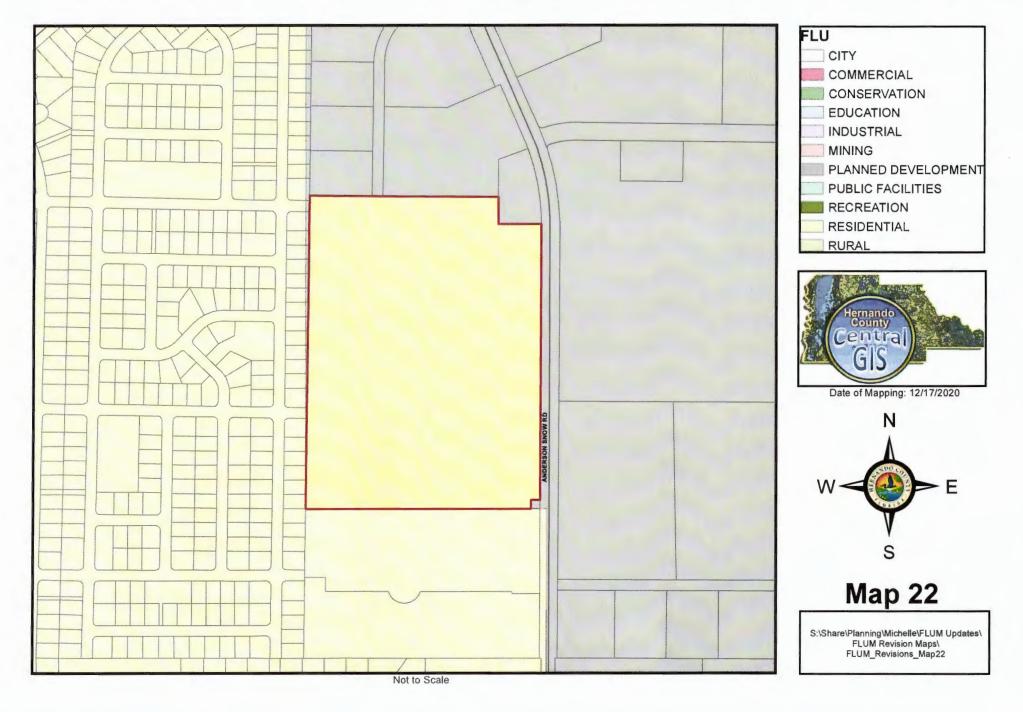

### Hernando County Comprehensive Plan Map

Proposed Future Land Use CPAM 20-06 Version Date 12/18/2020

exico X of ulf 0

Exhibit A-1: Sector 1 Adopted Future Land Use Maps and Parcel List

| Map 1: Future Lan | d Use Map Amend | dment to Commercia | I Category |
|-------------------|-----------------|--------------------|------------|
|-------------------|-----------------|--------------------|------------|