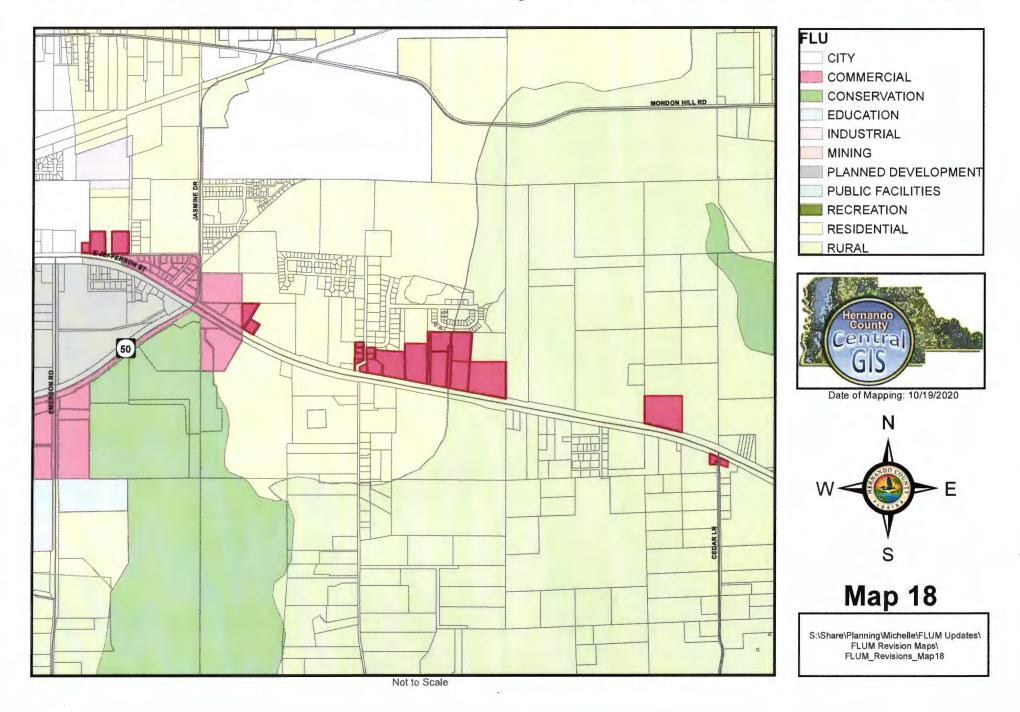

### Hernando County Comprehensive Plan Map

Proposed Future Land Use CPAM 20-06 Version Date 12/18/2020

exico X of ulf 0

Exhibit A-1: Sector 1 Adopted Future Land Use Maps and Parcel List

| Map 1: Future Lan | d Use Map Amend | dment to Commercia | I Category |
|-------------------|-----------------|--------------------|------------|
|-------------------|-----------------|--------------------|------------|