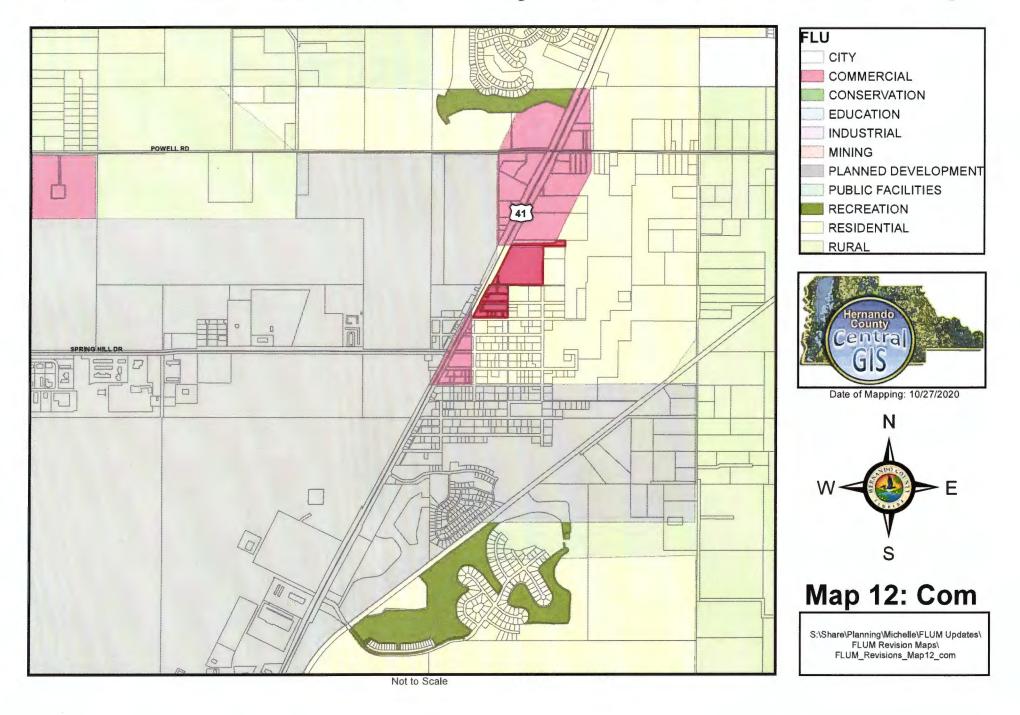

### Hernando County Comprehensive Plan Map

Proposed Future Land Use CPAM 20-06 Version Date 12/18/2020

exico X of ulf 0

Exhibit A-1: Sector 1 Adopted Future Land Use Maps and Parcel List

| Map 1: Future Lan | d Use Map Amend | dment to Commercia | I Category |
|-------------------|-----------------|--------------------|------------|
|-------------------|-----------------|--------------------|------------|