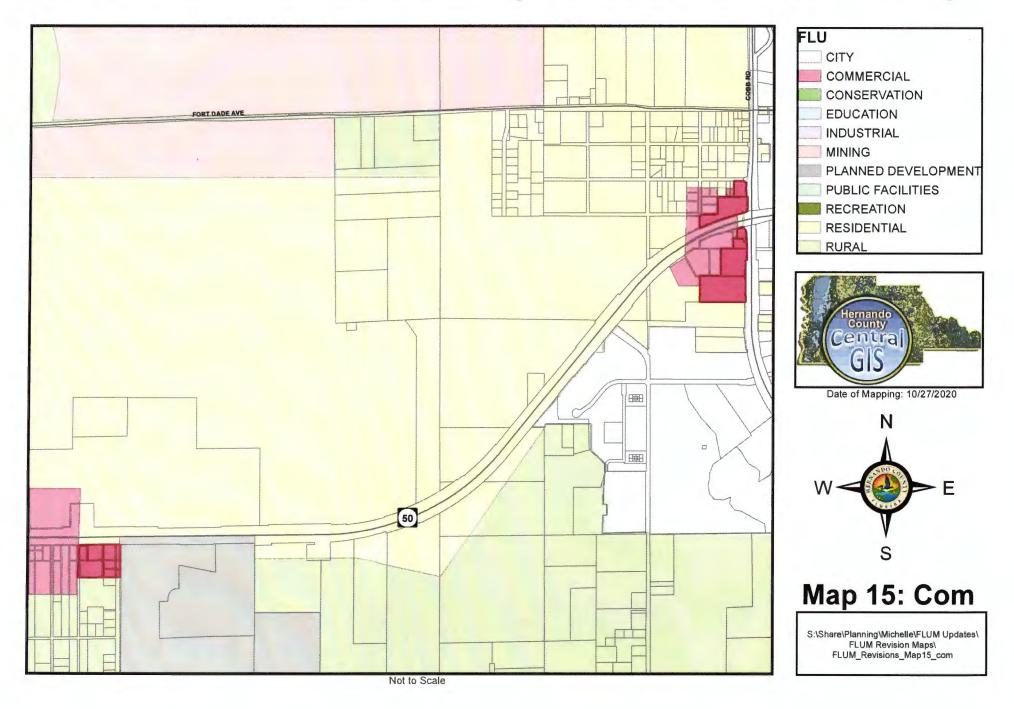

### Hernando County Comprehensive Plan Map

Proposed Future Land Use CPAM 20-06 Version Date 12/18/2020

exico X of ulf 0

Exhibit A-1: Sector 1 Adopted Future Land Use Maps and Parcel List

| Map 1: Future Lan | d Use Map Amend | dment to Commercia | I Category |
|-------------------|-----------------|--------------------|------------|
|-------------------|-----------------|--------------------|------------|