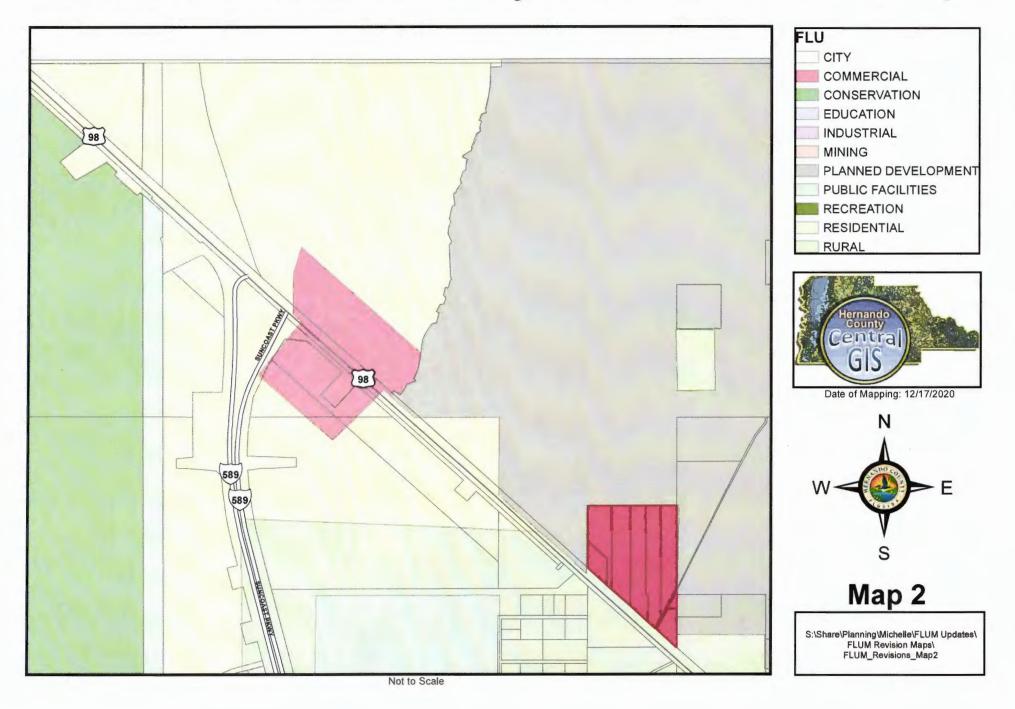

### Hernando County Comprehensive Plan Map

Proposed Future Land Use CPAM 20-06 Version Date 12/18/2020

exico X of ulf 0

Exhibit A-1: Sector 1 Adopted Future Land Use Maps and Parcel List

| Map 1: Future Lan | d Use Map Amend | dment to Commercia | I Category |
|-------------------|-----------------|--------------------|------------|
|-------------------|-----------------|--------------------|------------|