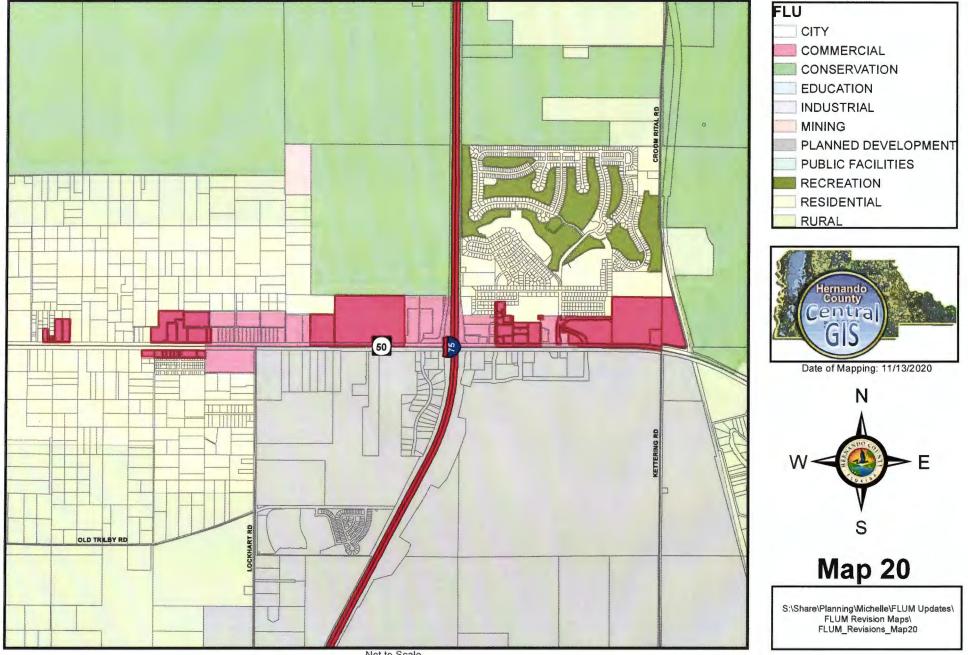

### Hernando County Comprehensive Plan Map

Proposed Future Land Use CPAM 20-06 Version Date 12/18/2020

exico X of ulf 0

Exhibit A-1: Sector 1 Adopted Future Land Use Maps and Parcel List

| Map 1: Future Lan | d Use Map Amend | dment to Commercia | I Category |
|-------------------|-----------------|--------------------|------------|
|-------------------|-----------------|--------------------|------------|