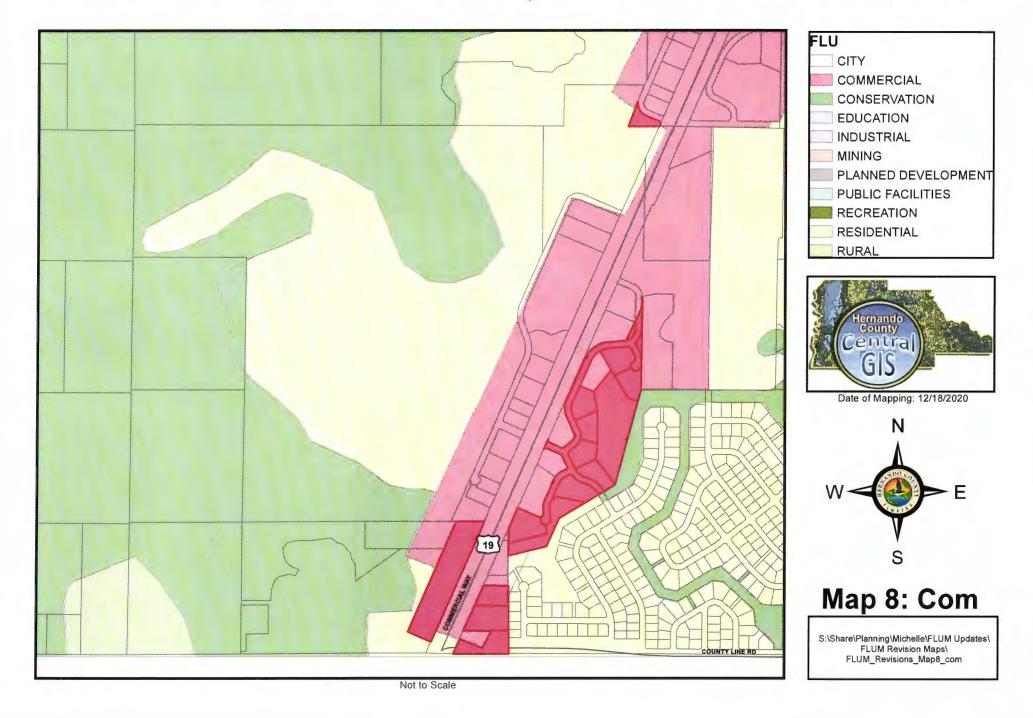

### Hernando County Comprehensive Plan Map

Proposed Future Land Use CPAM 20-06 Version Date 12/18/2020

exico X of ulf 0

Exhibit A-1: Sector 1 Adopted Future Land Use Maps and Parcel List

| Map 1: Future Lan | d Use Map Amend | dment to Commercia | I Category |
|-------------------|-----------------|--------------------|------------|
|-------------------|-----------------|--------------------|------------|